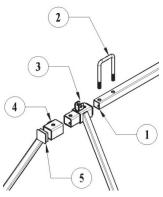

# **Specifications & Dimensions** 42" (1066.8mm) OAH 95-3/4" (2432mm) 97″ (2463.8mm) OAW

Security loop option for added security.

 12465 - Support Bar 2 12464 - U-Bolt 12457 - Inner Leq 12456 - Outer Leg 12466 - End Cap

### Number of Details Per Kit

| 1 | 12465 - Support Bar | 8  |
|---|---------------------|----|
| 2 | 12464 - U-Bolt      | 10 |
| 3 | 12457 - Inner Leg   | 10 |
| 4 | 12456 - Outer Leg   | 10 |
| 5 | 12466 - End Cap     | 4  |
|   |                     |    |