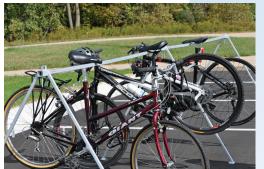

## PORTABLE RACK BIKE PARKING FOR EVENTS

- CITY FESTIVALS
- COLLEGE
  ATHLETIC GAMES
- OUTDOOR FUND RAISING EVENTS
- BICYCLE TOURS
- CONCERTS

The CycleSafe Bike Check<sup>™</sup> is the ultimate portable event bicycle parking solution developed in response to requests from a leading bicycle advocacy organization. Bike Check provides everything you need for high-capacity, easy to transport and store event parking.

## Flexible Design

The Bike Check's modular design offers unlimited configurations to meet your space requirements indoors or out, and will accommodate road bikes, mountain bikes, commuter bikes, or kids bikes with ease. Base footings have mounting holes to anchor to the ground for additional stability. The Bike Check is ideal for city festivals,

## Easy to Use

The Bike Check features an interlocking design, with modular components, so it can be easily assembled by hand without tools. The telescoping tubular design allows for quick assembly and dismantling. Identification flags can be specified for easy location of multiple sections or sectional side panels can be added for additional promotion or identification. The 8-foot support bar and