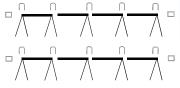

#### Number of Bikes per Kit: 48 Number of Bikes per 8-ft Support Bar: 6

Above diagram equals 1 Kit. 48 bike capacity. 6 bikes per 8' section.

Product: **Bike Check** Capacity: 8' sections - holds 6 bikes, 8 sections per kit - 48 bike capacity Material: Square tube steel frame coated with