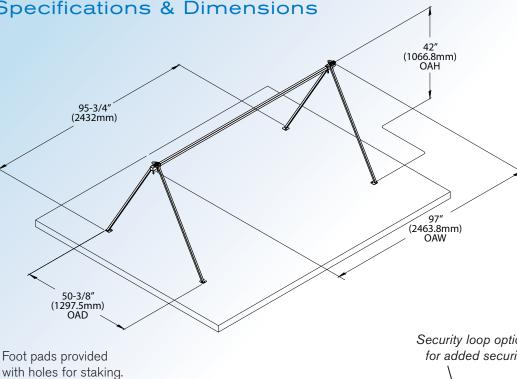

# **Specifications & Dimensions** 42" (1066.8mm) OAH 95-3/4" (2432mm) 97″ (2463.8mm) OAW

Security loop option for added security.

 12465 - Support Bar 2 12464 - U-Bolt 12457 - Inner Leq 12456 - Outer Leg 12466 - End Cap

Above diagram equals 1 Kit. 48 bike capacity. 6 bikes per 8' section.

Product: **Bike Check** Capacity: 8' sections - holds 6 bikes, 8 sections per kit - 48 bike capacity Material: Square tube steel frame coated with