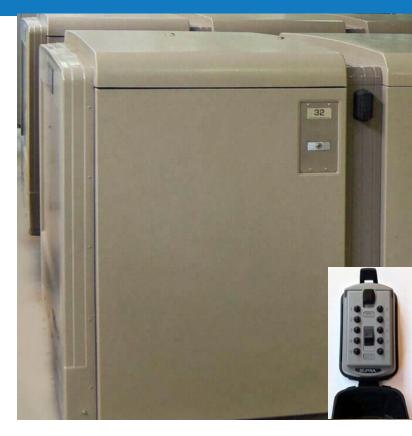

## Exterior Mount Key Box

Key Box ensures key is always with bike locker. No more lost keys. No more re-keying of locks.

Lock option for: *ProPark Bike Lockers EcoPark Bike Lockers* 

**#11680** Exterior mount Key Safe Box: Stores keys for short term on-demand use with programmable coded access per door

Learn more. Email info@cyclesafe.com.