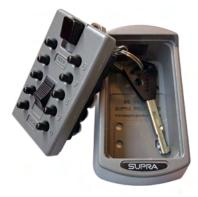

**#11680** Exterior mount Key Safe Box: Stores keys for short term on-demand use with programmable coded access per door

Learn more. Email info@cyclesafe.com.