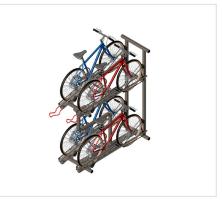

#### Quad Hi-Density Bike Rack

Our Quad Hi-Density Bike Rack<sup>™</sup> is a double-tier bike rack offering space-efficient, two-tier bike parking with little to no maintenance required.