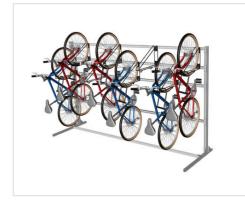

#### Quad Hi-Density Bike Rack

Our Quad Hi-Density Bike Rack<sup>™</sup> is a double-tier bike rack offering space-efficient, two-tier bike parking with little to no maintenance required.