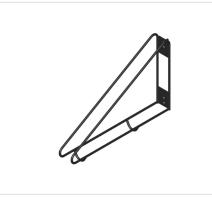

#### **Bike Wall Rack**

CycleSafe's Original WallRack™ was the first vertically-hanging wall rack for bikes to effectively store a bike in a simple, space saving, and economical vertical bike storage rack.