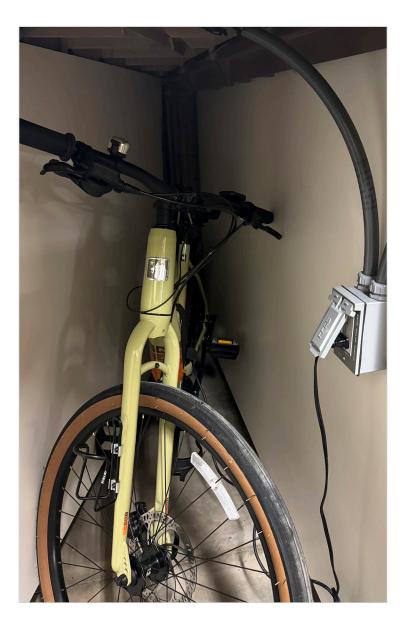

## PowerPro GFI Power Station Door Kit

Elevate your cycling experience with the PowerPro Power Station Door Kit, an innovative GFI Outlet Accessory meticulously designed for CycleSafe's ProPark bike lockers. Tailored to meet the charging needs of electric bikes, this comprehensive kit transforms your bike locker into a convenient charging station, ensuring that your ride is ready to roll whenever you are.

### FEATURES

- All-Inclusive Charging Kit (you just need an electrician and your wire leading up to the unit)
- Weather-proof and powerwashing proof
- GFCI Outlet

### BENEFITS

- Easy to install on new or existing lockers
- Allows e-bikes to be charged outside
- Two outlets per stall allows riders to charge accessories

Scan QR code to learn more

www.cyclesafe.com

info@cyclesafe.com