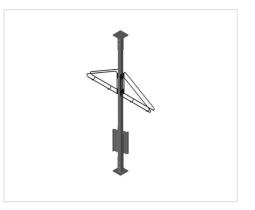

#### WallRack Stand

The WallRack<sup>™</sup> Stand by CycleSafe is designed for spaces where there may be no wall to attach to or for use as a system that is portable or freestanding.